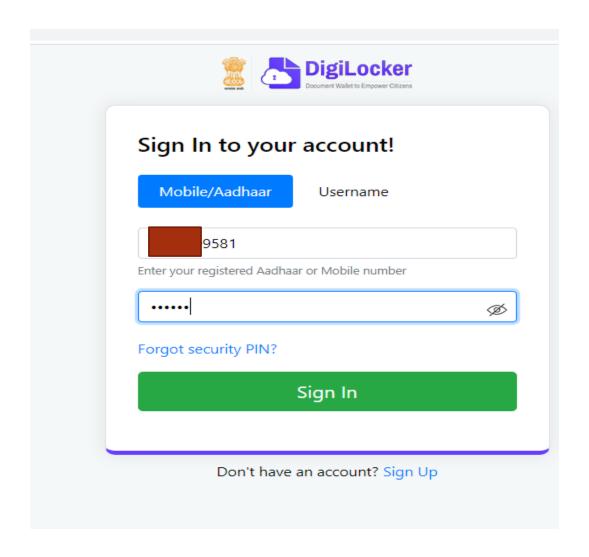

# MADHYA PRADESH BHOJ OPEN UNIVERSITY, BHOPAL

Student Registration Flow for DigiLocker for getting Digital Degree



### VISIT TO <a href="https://digilocker.gov.in/">https://digilocker.gov.in/</a> AND CLICK ON SIGNUP BUTTON FOR CREATING NEW ACCOUNT



#### KINDLY FILL YOUR PERSONAL DETAILS TO CREATE ACCOUNT



- After Filling your details, you will get one time password to complete registration.
- Kindly complete your registration
- After completing registration, Go to Sign in step.

### TO SIGN IN, ENTER YOUR LOGIN DETAILS IN BELOW



### ENTERYOUR LOGIN DETAILS AND PASSWORD



#### **ENTER OTP RECEIVED ON YOUR MOBILE**



#### **CLICK ON GET ISSUED DOCUMENTS**



### GO TO EDUCATION SECTION THEN CLICK ON VIEW ALL



## Select Madhya Pradesh Bhoj(Open) University Bhopal



### CLICK ON DEGREE/DIPLOMA CERTIFICATE



### ENTER YOUR ALL DETAILS FOR EXAMPLE ROLLNUMBER, NAME & YEAR

To get documents from partners, select the partner & document using the dropdown and proceed as per instructions. (In case of problems, see this demo). Madhya Pradesh Bhoj(Open) University, Partner name Bhopa(https://mpbou.edu.in) is issuing their Degree Madhya Pradesh Bhoj(Open) University Bhopal Certificate through Digilocker.These can be pulled by **Document Type** student into their Digilocker accountsl Degree/ Diploma Certificate Search your document by entering the required details