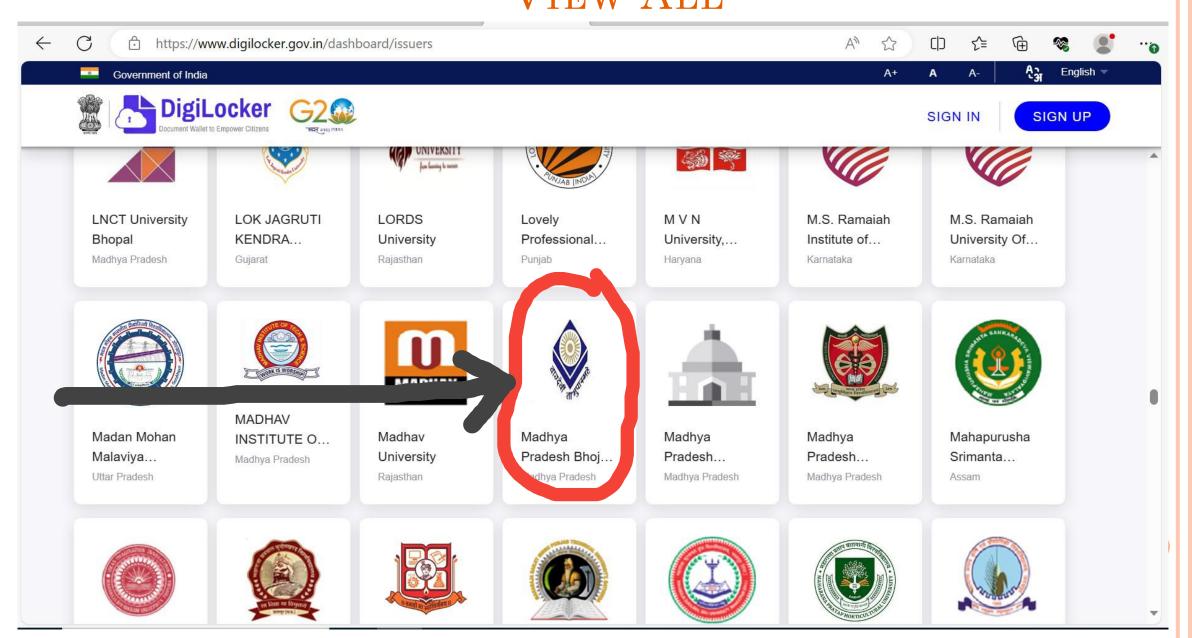

### GO TO EDUCATION SECTION THEN CLICK ON VIEW ALL

## Select Madhya Pradesh Bhoj(Open) University Bhopal