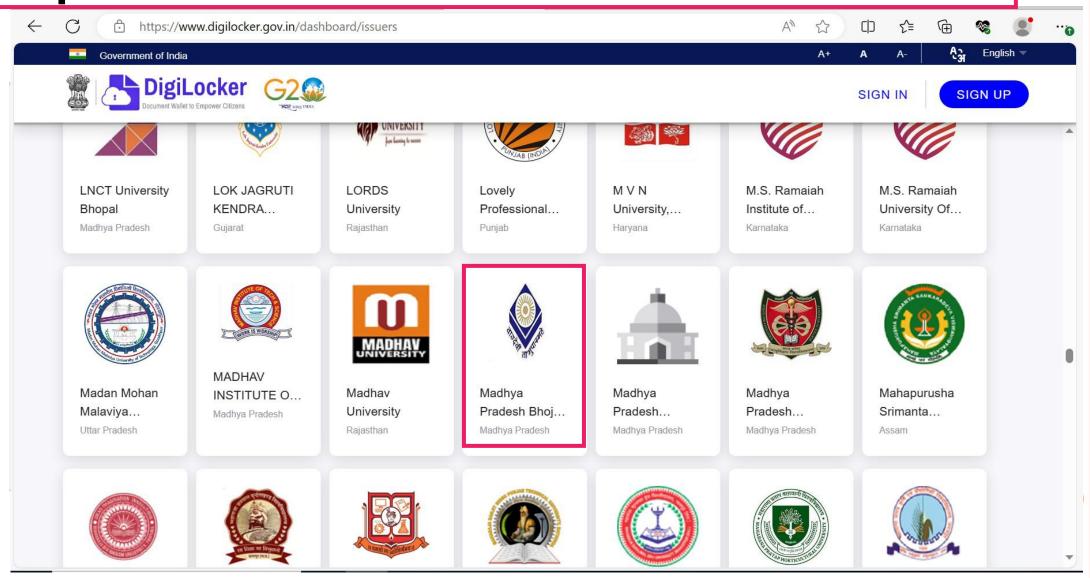

# MADHYA PRADESH BHOJ OPEN UNIVERSITY, BHOPAL

Student Registration Flow for DigiLocker for getting Digital Degree



### VISIT TO <a href="https://digilocker.gov.in/">https://digilocker.gov.in/</a> AND CLICK ON SIGNUP BUTTON FOR CREATING NEW ACCOUNT



#### KINDLY FILL YOUR PERSONAL DETAILS TO CREATE ACCOUNT



- After Filling your details, you will get one time password to complete registration.
- Kindly complete your registration
- After completing registration, Go to Sign in step.

### TO SIGN IN, ENTER YOUR LOGIN DETAILS IN BELOW



### ENTERYOUR LOGIN DETAILS AND PASSWORD



#### **ENTER OTP RECEIVED ON YOUR MOBILE**



#### **CLICK ON GET ISSUED DOCUMENTS**



### GO TO EDUCATION SECTION THEN CLICK ON VIEW ALL



## Select Madhya Pradesh Bhoj(Open) University Bhopal



### CLICK ON DEGREE/DIPLOMA CERTIFICATE



### ENTER YOUR ALL DETAILS FOR EXAMPLE ROLLNUMBER, NAME & YEAR

To get documents from partners, select the partner & document using the dropdown and proceed as per instructions. (In case of problems, see this demo). Madhya Pradesh Bhoj(Open) University, Partner name Bhopa(https://mpbou.edu.in) is issuing their Degree Madhya Pradesh Bhoj(Open) University Bhopal Certificate through Digilocker.These can be pulled by **Document Type** student into their Digilocker accountsl Degree/ Diploma Certificate Search your document by entering the required details **ROLL NO** Enter Rollnumber **REGN NO** Example: 8/300001 Enter Rollnumber CANDIDATE NAME Example: RAMESH KUMAR YEAR Example: 2020 Click Here I provide my consent to DigiLocker to share my Aadhaar