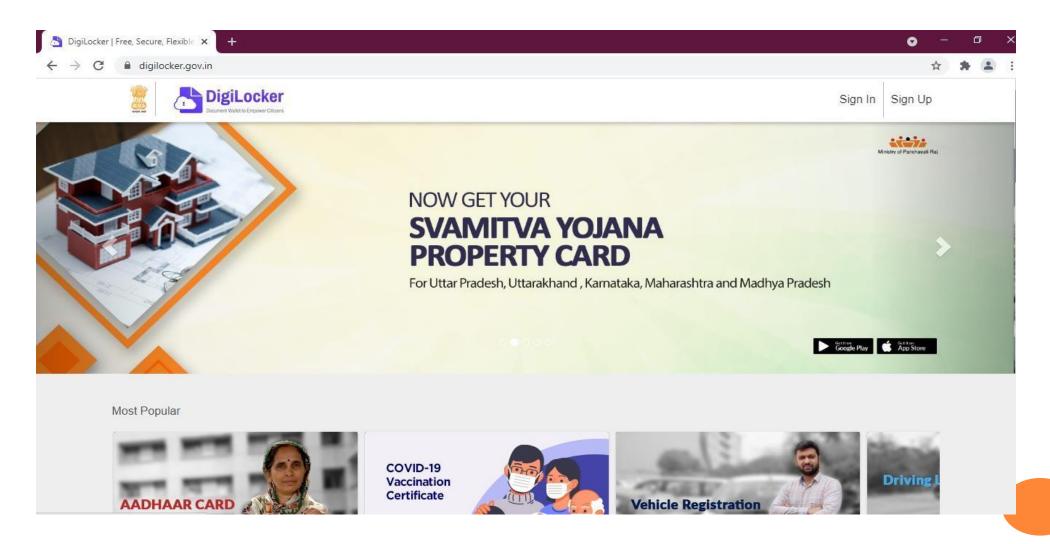

### VISIT TO <a href="https://digilocker.gov.in/">https://digilocker.gov.in/</a> AND CLICK ON SIGNUP BUTTON FOR CREATING NEW ACCOUNT