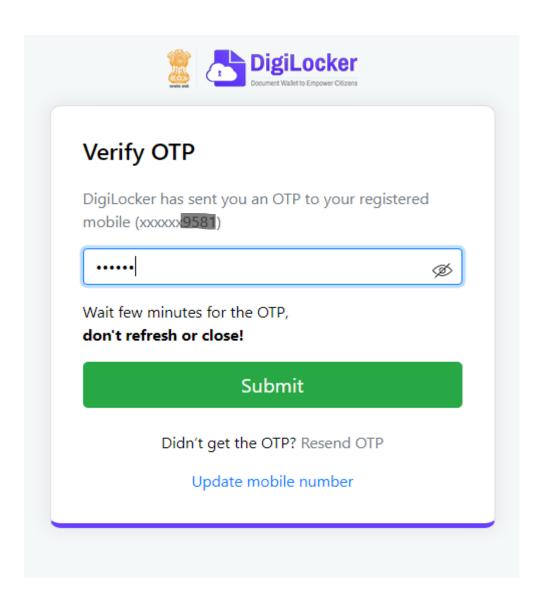

# MADHYA PRADESH BHOJ OPEN UNIVERSITY, BHOPAL

Student Registration Flow for DigiLocker for getting Digital Degree



### VISIT TO <a href="https://digilocker.gov.in/">https://digilocker.gov.in/</a> AND CLICK ON SIGNUP BUTTON FOR CREATING NEW ACCOUNT



#### KINDLY FILL YOUR PERSONAL DETAILS TO CREATE ACCOUNT



- After Filling your details, you will get one time password to complete registration.
- Kindly complete your registration
- After completing registration, Go to Sign in step.

### TO SIGN IN, ENTER YOUR LOGIN DETAILS IN BELOW



### ENTERYOUR LOGIN DETAILS AND PASSWORD



#### **ENTER OTP RECEIVED ON YOUR MOBILE**



#### **CLICK ON GET ISSUED DOCUMENTS**



### GO TO EDUCATION SECTION THEN CLICK ON VIEW ALL



## Select Madhya Pradesh Bhoj(Open) University Bhopal



### CLICK ON DEGREE/DIPLOMA CERTIFICATE



### ENTER YOUR ALL DETAILS FOR EXAMPLE ROLLNUMBER, NAME & YEAR

To get documents from partners, select the partner & document using the dropdown and proceed as per instructions. (In case of problems, see this demo). Madhya Pradesh Bhoj(Open) University, Partner name Bhopa(https://mpbou.edu.in) is issuing their Degree Madhya Pradesh Bhoj(Open) University Bhopal Certificate through Digilocker.These can be pulled by **Document Type** student into their Digilocker accountsl Degree/ Diploma Certificate Search your document by entering the required details **ROLL NO** Enter Rollnumber **REGN NO** Exam