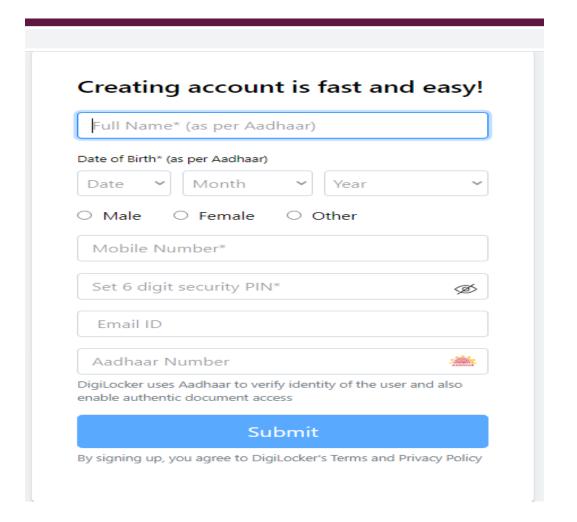

#### KINDLY FILL YOUR PERSONAL DETAILS TO CREATE ACCOUNT

- After Filling your details, you will get one time password to complete registration.
- Kindly complete your registration
- After completing registration, Go to Sign in step.