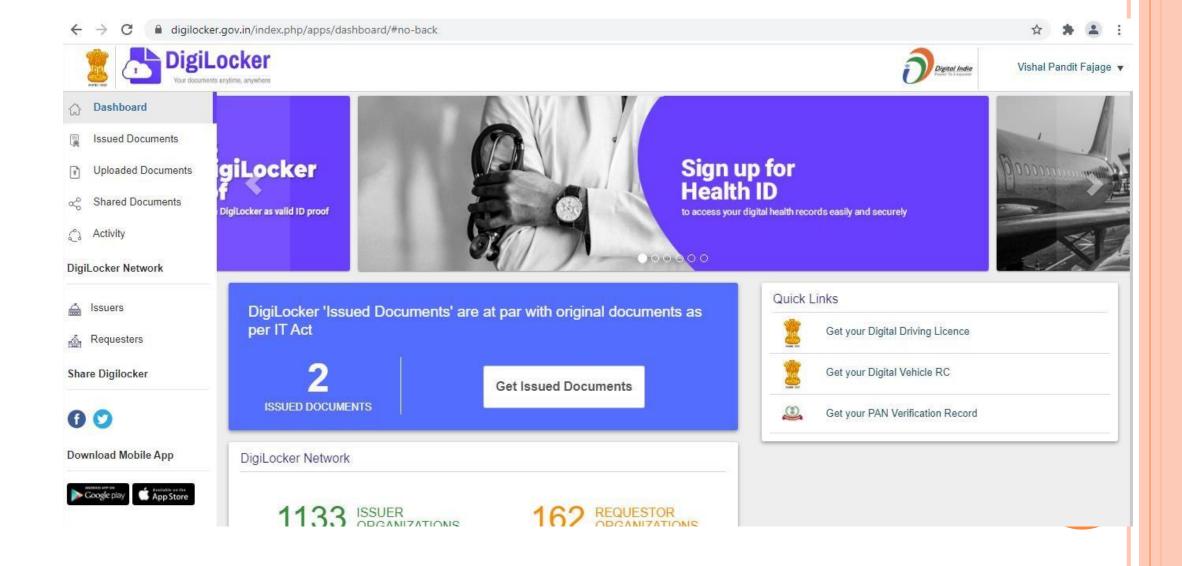

# MADHYA PRADESH BHOJ OPEN UNIVERSITY, BHOPAL

Student Registration Flow for DigiLocker for getting Digital Degree



### VISIT TO <a href="https://digilocker.gov.in/">https://digilocker.gov.in/</a> AND CLICK ON SIGNUP BUTTON FOR CREATING NEW ACCOUNT



#### KINDLY FILL YOUR PERSONAL DETAILS TO CREATE ACCOUNT



- After Filling your details, you will get one time password to complete registration.
- Kindly complete your registration
- After completing registration, Go to Sign in step.

### TO SIGN IN, ENTER YOUR LOGIN DETAILS IN BELOW



### ENTERYOUR LOGIN DETAILS AND PASSWORD



#### **ENTER OTP RECEIVED ON YOUR MOBILE**



#### **CLICK ON GET ISSUED DOCUMENTS**



### GO TO EDUCATION SECTION THEN CLICK ON VIEW ALL



## Select Madhya Pradesh Bhoj(Open) University Bhopal



### CLICK ON DEGREE/DIPLOMA CERTIFICATE



### ENTER YOUR ALL DETAILS FOR EXAMPLE ROLLNUMBER, NAME & YEAR

To get documents from partners, select the partner & document using the dropdown and proceed as per instructions. (In case of problems, see this demo). Madhya Pradesh Bhoj(Open) University, Partner name Bhopa(https://mpbou.edu.in) is issuing their Degree Madhya Pradesh Bhoj(Open) University Bhopal Certificate through Digilocker.These can be pulled by **Document Type** student into their Digilocker accountsl Degree/ Diploma Certificate Search your document by entering the required details **ROLL NO** Enter Rollnumber **REGN NO** Example: 8/300001 Enter Rollnumber CANDIDATE N