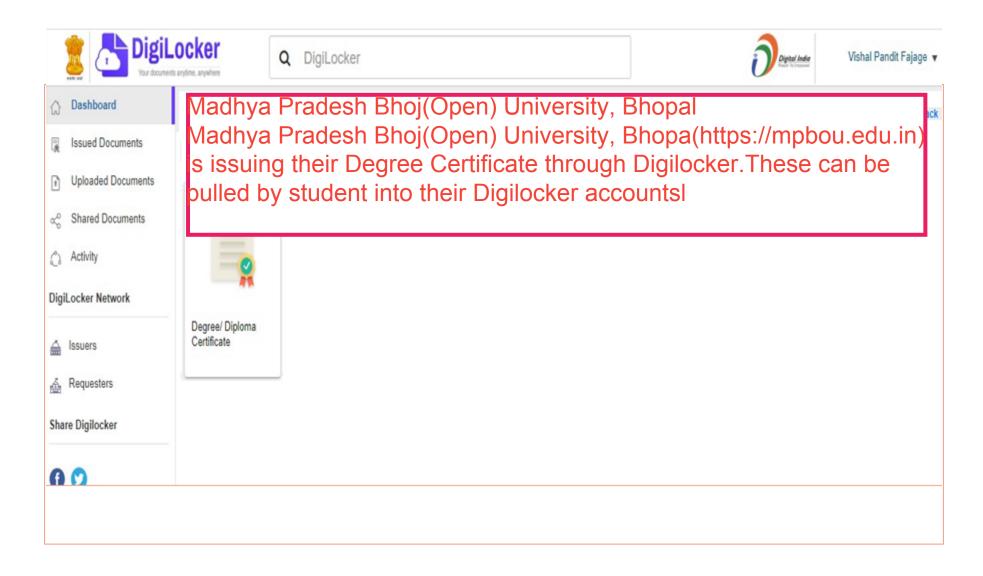

### CLICK ON DEGREE/DIPLOMA CERTIFICATE

### ENTER YOUR ALL DETAILS FOR EXAMPLE ROLLNUMBER, NAME & YEAR

To get documents from partners, select the partner & document using the dropdown and proceed as per instructions. (In case of problems, see this demo). Madhya Pradesh Bhoj(Open) University, Partner name Bhopa(https://mpbou.edu.in) is issuing their Degree Madhya Pradesh Bhoj(Open) University Bhopal Certificate through Digilocker.These can be pulled by **Document Type** student into their Digilocker accountsl Degree/ Diploma Certificate Search your document by entering the required details **ROLL NO** Enter Rollnumber **REGN NO** Example: 8/300001 Enter Rollnumber CANDIDATE NAME Example: RAMESH KUMAR YEAR Example: 2020 Click Here I provide my consent to DigiLocker to share my Aadhaar Number, Name, Date of Birth and Photograph from my Aadhaar e-KYC information with the Issuer for the purpose of fetching my certificate into DigiLocker. Get Document