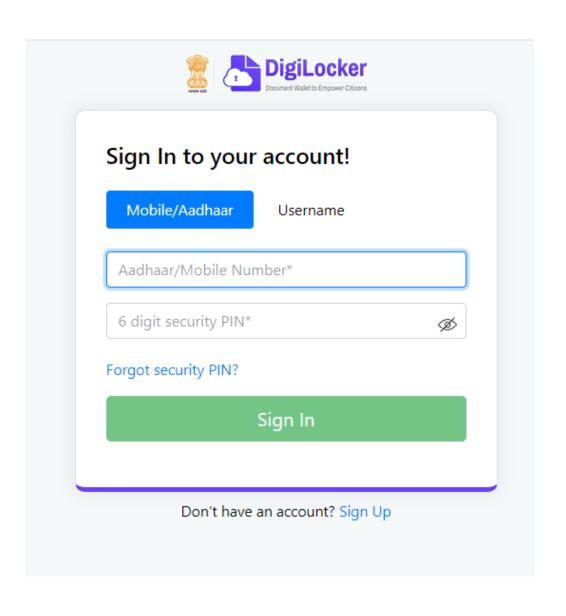

# MADHYA PRADESH BHOJ OPEN UNIVERSITY, BHOPAL

Student Registration Flow for DigiLocker for getting Digital Degree



### VISIT TO <a href="https://digilocker.gov.in/">https://digilocker.gov.in/</a> AND CLICK ON SIGNUP BUTTON FOR CREATING NEW ACCOUNT



#### KINDLY FILL YOUR PERSONAL DETAILS TO CREATE ACCOUNT



- After Filling your details, you will get one time password to complete registration.
- Kindly complete your registration
- After completing registration, Go to Sign in step.

### TO SIGN IN, ENTER YOUR LOGIN DETAILS IN BELOW



### ENTERYOUR LOGIN DETAILS AND PASSWORD



#### **ENTER OTP RECEIVED ON YOUR MOBILE**



#### **CLICK ON GET ISSUED DOCUMENTS**



### GO TO EDUCATION SECTION THEN CLICK ON VIEW ALL



## Select Madhya Pradesh Bhoj(Open) University Bhopal



### CLICK ON DEGREE/DIPLOMA CERTIFICATE



### ENTER YOUR ALL DETAILS FOR EXAMPLE ROLLNUMBER, NAME & YEAR

To get documents from partners, select the partner & document using the dropdown and proceed as per instructions. (In case of problems, see this demo). Madhya Pradesh Bhoj(Open) University, Partner name Bhopa(https://mpbou.edu.in) is issuing their Degree Madhya Pradesh Bhoj(Open) University Bhopal Certificate through Digilocker.These can be pulled by **Document Type** student into their Digilocker accountsl Degree/ Diploma Certificate Search yo