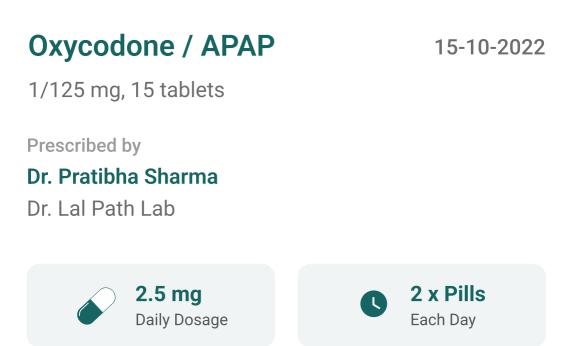

# ← My Reports & Prescription

.... 🗢 🔲

| My Reports                                                      | Yoboh Report | Prescription |
|-----------------------------------------------------------------|--------------|--------------|
| Oxycodone / A<br>1/125 mg, 15 tablets                           | PAP          | 15-10-2022   |
| Prescribed by<br><b>Dr. Pratibha Sharma</b><br>Dr. Lal Path Lab |              | View         |
| Oxycodone / A<br>1/125 mg, 15 tablets                           | PAP          | 15-10-2022   |
| Prescribed by<br><b>Dr. Pratibha Sharma</b><br>Dr. Lal Path Lab |              | View         |
| Oxycodone / A<br>1/125 mg, 15 tablets                           | PAP          | 15-10-2022   |
| Prescribed by<br><b>Dr. Pratibha Sharma</b><br>Dr. Lal Path Lab |              | View         |
| Oxycodone / A<br>1/125 mg, 15 tablets                           | PAP          | 15-10-2022   |
| Prescribed by<br><b>Dr. Pratibha Sharma</b><br>Dr. Lal Path Lab |              | View         |
| Oxycodone / A                                                   | PAP          | 15-10-2022   |
| Prescribed by<br><b>Dr. Pratibha Sharma</b><br>Dr. Lal Path Lab |              | View         |

## About Drug

Lorem Ipsum is simply dummy text of the printing and typesetting industry. Lorem Ipsum has been the industry's standard dummy text ever since the 1500s.

when an unknown printer took a galley of type and scrambled it to make a type specimen book. It has survived not only five centuries, but also the leap into electronic typesetting, remaining essentially unchanged.

## Precautions

Allergies Morphine ER, Food.

Instructions / Diagnosis Asthma, breathing problems

.... 🗢 🔲