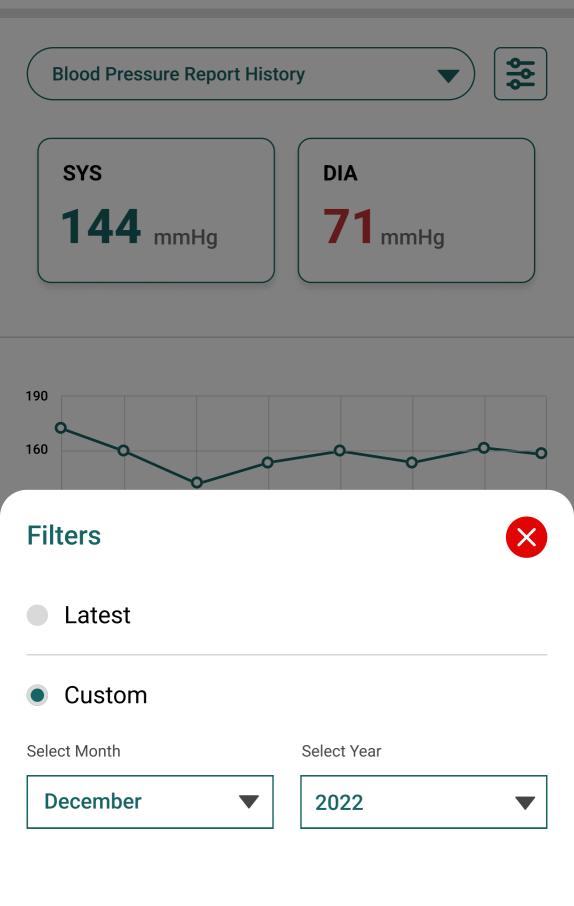

## ← Elderly Health Report History

..... 숙 📖

#### 9:41

# ← Elderly Health Report History

.... 📀 🔲

.... 숙 🔲

← My Reports & Prescription

.... 숙 📖

| My Reports                                                                                                                                                                                                                                                                                                                                                                                                                                                                                                                                                                                                                                                                                                                                                                                                                                                                                                                                                                                                                                                                                                                                                                                                                                                                                                                                                                                                                                                                                                                                                                                                                                                                                                                                                                                                                                                                                                                                                                                                                                                                                                                       | Yoboh Report           | Prescription |
|----------------------------------------------------------------------------------------------------------------------------------------------------------------------------------------------------------------------------------------------------------------------------------------------------------------------------------------------------------------------------------------------------------------------------------------------------------------------------------------------------------------------------------------------------------------------------------------------------------------------------------------------------------------------------------------------------------------------------------------------------------------------------------------------------------------------------------------------------------------------------------------------------------------------------------------------------------------------------------------------------------------------------------------------------------------------------------------------------------------------------------------------------------------------------------------------------------------------------------------------------------------------------------------------------------------------------------------------------------------------------------------------------------------------------------------------------------------------------------------------------------------------------------------------------------------------------------------------------------------------------------------------------------------------------------------------------------------------------------------------------------------------------------------------------------------------------------------------------------------------------------------------------------------------------------------------------------------------------------------------------------------------------------------------------------------------------------------------------------------------------------|------------------------|--------------|
| Brain<br>15-10-                                                                                                                                                                                                                                                                                                                                                                                                                                                                                                                                                                                                                                                                                                                                                                                                                                                                                                                                                                                                                                                                                                                                                                                                                                                                                                                                                                                                                                                                                                                                                                                                                                                                                                                                                                                                                                                                                                                                                                                                                                                                                                                  |                        | View         |
| PDF                                                                                                                                                                                                                                                                                                                                                                                                                                                                                                                                                                                                                                                                                                                                                                                                                                                                                                                                                                                                                                                                                                                                                                                                                                                                                                                                                                                                                                                                                                                                                                                                                                                                                                                                                                                                                                                                                                                                                                                                                                                                                                                              | 2022                   | €            |
| Marii Hour Din Xhaii Xiori Approx Caherico<br>Iorda - Hours sher nix veg pilari (120 gi 201 cal                                                                                                                                                                                                                                                                                                                                                                                                                                                                                                                                                                                                                                                                                                                                                                                                                                                                                                                                                                                                                                                                                                                                                                                                                                                                                                                                                                                                                                                                                                                                                                                                                                                                                                                                                                                                                                                                                                                                                                                                                                  | <b>n MRI</b><br>0-2022 | View         |
| The republic<br>The second secon |                        | €            |
| Brain<br>15-10-                                                                                                                                                                                                                                                                                                                                                                                                                                                                                                                                                                                                                                                                                                                                                                                                                                                                                                                                                                                                                                                                                                                                                                                                                                                                                                                                                                                                                                                                                                                                                                                                                                                                                                                                                                                                                                                                                                                                                                                                                                                                                                                  |                        | View         |
| PDF                                                                                                                                                                                                                                                                                                                                                                                                                                                                                                                                                                                                                                                                                                                                                                                                                                                                                                                                                                                                                                                                                                                                                                                                                                                                                                                                                                                                                                                                                                                                                                                                                                                                                                                                                                                                                                                                                                                                                                                                                                                                                                                              |                        | €            |
| Mult Hore RMA Mand Macro Approx Calerdos<br>Borola: E Hanne não rato vez práca (192 gr) 200 c.al                                                                                                                                                                                                                                                                                                                                                                                                                                                                                                                                                                                                                                                                                                                                                                                                                                                                                                                                                                                                                                                                                                                                                                                                                                                                                                                                                                                                                                                                                                                                                                                                                                                                                                                                                                                                                                                                                                                                                                                                                                 | n MRI<br>0-2022        | View         |
| No.14 Arm         No.14 Arm                                                                                                                                                                                                                                                                                                                                                                                                                                                                                                                                                                                                                                                                                                                                                                                                                                                                                                                                                                                                                                                                                                                                                                                                                                                                                                                                                                                                                                                                                                                                                                                                                              |                        | €            |
| Brain<br>15-10-                                                                                                                                                                                                                                                                                                                                                                                                                                                                                                                                                                                                                                                                                                                                                                                                                                                                                                                                                                                                                                                                                                                                                                                                                                                                                                                                                                                                                                                                                                                                                                                                                                                                                                                                                                                                                                                                                                                                                                                                                                                                                                                  |                        | View         |
| PDF                                                                                                                                                                                                                                                                                                                                                                                                                                                                                                                                                                                                                                                                                                                                                                                                                                                                                                                                                                                                                                                                                                                                                                                                                                                                                                                                                                                                                                                                                                                                                                                                                                                                                                                                                                                                                                                                                                                                                                                                                                                                                                                              |                        |              |
| Marchine                                                                                                                                                                                                                                                                                                                                                                                                                                                                                                                                                                                                                                                                                                                                                            | n MRI<br>0-2022        | View         |
| No.fm     Row of an one       No.fm     More                                                                                                                                                                                                                                                                                                                                                                                                                                                                                                                                                                                                                                                                                                                                                                                                                                                                                                                                                                                                                                                                                                                                                                                                                                                                                                                                                                                                                                                                                                                                                                                                                                                                                                                                                                                                                                                                   |                        |              |
| Brain                                                                                                                                                                                                                                                                                                                                                                                                                                                                                                                                                                                                                                                                                                                                                                                                                                                                                                                                                                                                                                                                                                                                                                                                                                                                                                                                                                                                                                                                                                                                                                                                                                                                                                                                                                                                                                                                                                                                                                                                                                                                                                                            | MRI                    | View         |