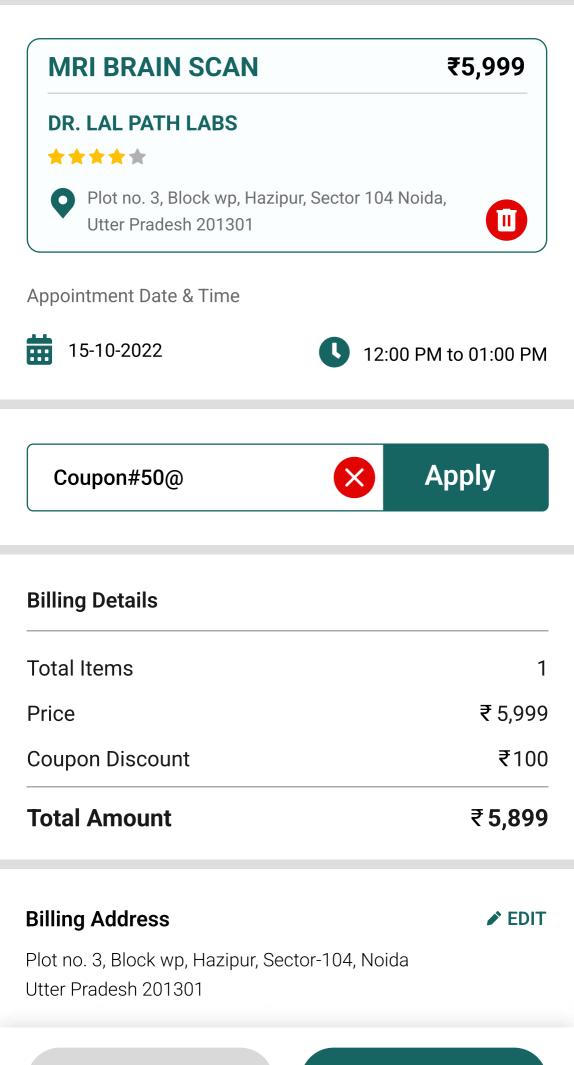

### Submit

 $\checkmark$ 

← Cart

Proceed

Cancel

| MRI BRAIN SCAN                                                 | ₹5,999          |
|----------------------------------------------------------------|-----------------|
| DR. LAL PATH LABS                                              |                 |
|                                                                |                 |
| Plot no. 3, Block wp, Hazipur, Sector 104 Utter Pradesh 201301 | Noida,          |
| Appointment Date & Time                                        |                 |
| 15-10-2022 <b>()</b> 12:0                                      | 0 PM to 01:00 P |
| Coupon#50@                                                     | Apply           |
|                                                                |                 |
| Billing Details                                                |                 |
| Total Items                                                    |                 |
| Price                                                          | ₹ 5,99          |
| Coupon Discount                                                | ₹10             |
| Total Amount                                                   | ₹ 5,89          |
| Billing Address                                                |                 |
| J                                                              |                 |

₹**5,899** 

Pay Now