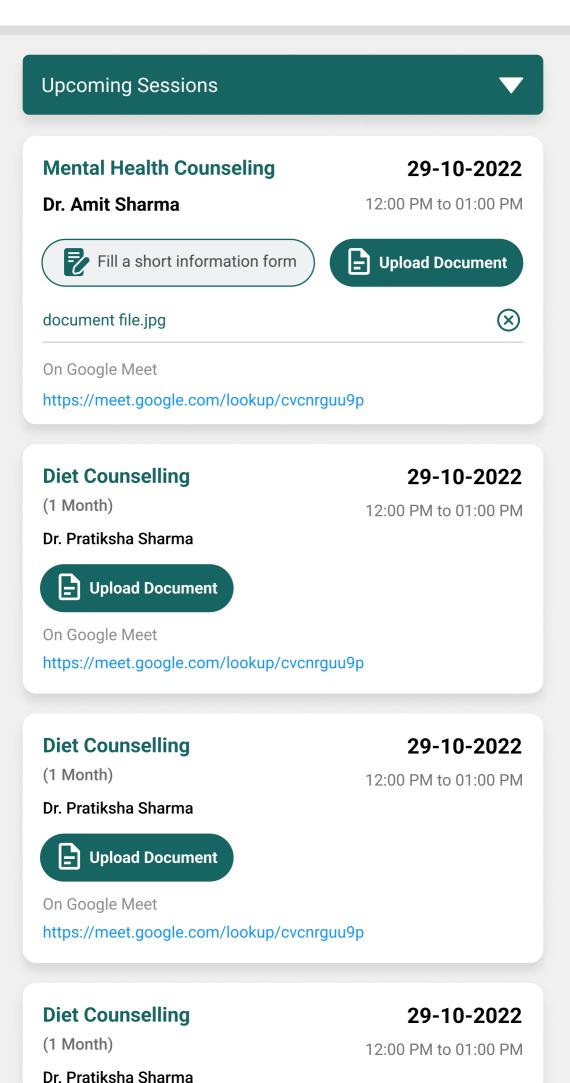

#### **Previous Sessions**

#### **Diet Counselling**

(1 Month)

#### Dr. Pratiksha Sharma

On Google Meet

https://meet.google.com/lookup/cvcnrguu9p

#### **Rating & Feedback**

#### **Mental Health Counseling**

#### Dr. Amit Sharma

On Google Meet https://meet.google.com/lookup/cvcnrguu9p

**Rating & Feedback** 

### **Diet Counselling**

(1 Month)

# Book Next Session

**Book Next Session** 

**Book Next Session** 

29-10-2022

12:00 PM to 01:00 PM

#### 29-10-2022

12:00 PM to 01:00 PM

12:00 PM to 01:00 PM

30-10-2022

12:00 PM to 01:00 PM