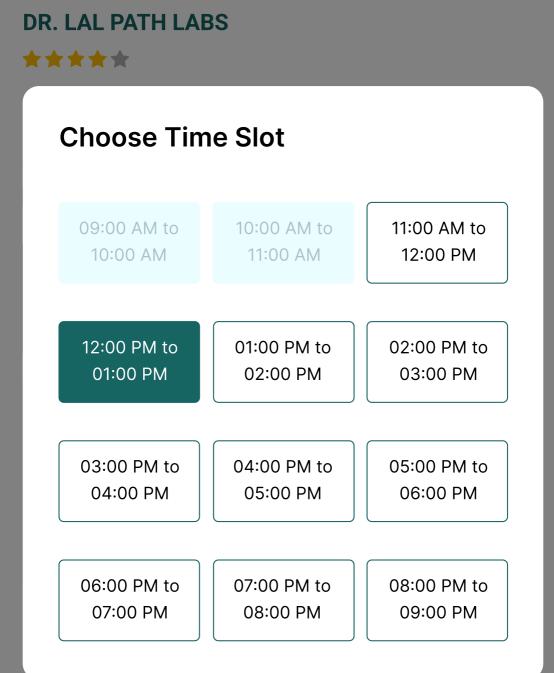

he lab on the day of the test.

5 Lakh+Patients Served so far

₹3000 saved

on every test

1 Lakh+ Scan Done so far

**Covid Safety** Assured

#### 16-10-2022

12:00 PM to 01:00 PM

### **Upload Prescription**







П

Ô

:::

#### Image 202.jpg







9:41

← Lab Details

**MRI BRAIN SCAN** 

**DR. LAL PATH LABS** 

\*\*\*\*

| <  | October 2022 |    |    |    |    |    |
|----|--------------|----|----|----|----|----|
| S  | Μ            | Т  | W  | Т  | F  | S  |
| 25 | 26           | 27 | 28 | 29 | 30 | 1  |
| 2  | 3            | 4  | 5  | 6  | 7  | 8  |
| 9  | 10           | 11 | 12 | 13 | 14 | 15 |
| 16 | 17           | 18 | 19 | 20 | 21 | 22 |
| 23 | 24           | 25 | 26 | 27 | 28 | 29 |
| 30 | 31           | 1  | 2  | 3  | 4  | 5  |

₹5,999



← Lab Details

**MRI BRAIN SCAN** 





₹5,999

← Book Your Appointment

### **Book for Self**

Aman Kumar (Self)

Male, 30

### **Book for Others**

Suresh Kumar (sibling)

Male, 33

### **Add Member**

### Submit





 $\checkmark$ 



← Cart



Proceed

Cancel



| MRI BRAIN SCAN                                                 | ₹5,999          |
|----------------------------------------------------------------|-----------------|
| DR. LAL PATH LABS                                              |                 |
|                                                                |                 |
| Plot no. 3, Block wp, Hazipur, Sector 104 Utter Pradesh 201301 | Noida,          |
| Appointment Date & Time                                        |                 |
| 15-10-2022 <b>()</b> 12:0