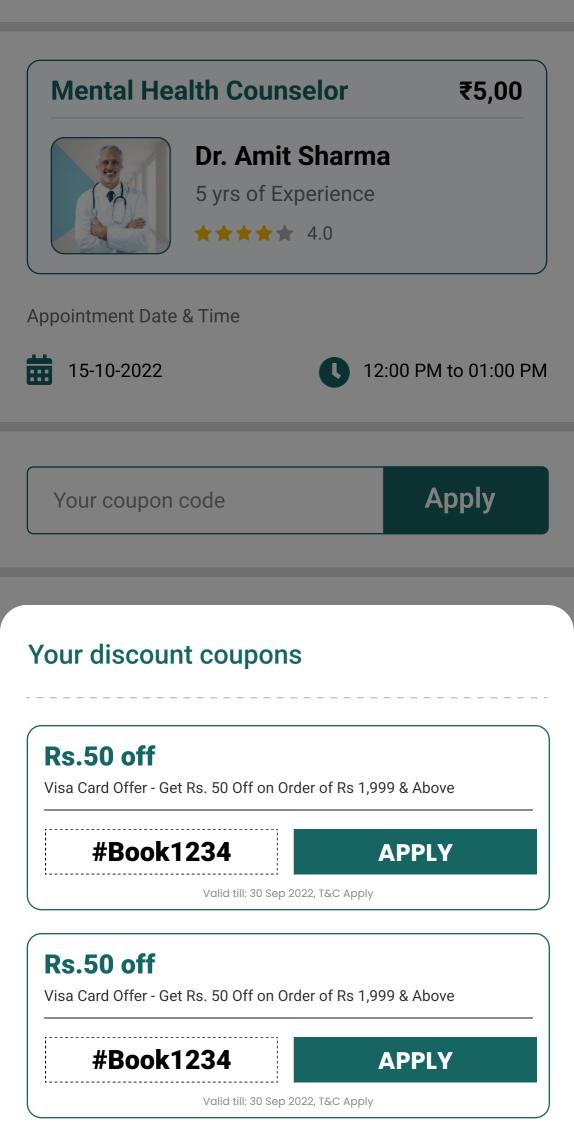

**Resend OTP** 

٦,

| Mental Heal                                  | Ith Counselor                                              | ₹5,00               |
|----------------------------------------------|------------------------------------------------------------|---------------------|
|                                              | <b>Dr. Amit Sharma</b><br>5 yrs of Experience<br>★★★★★ 4.0 | a                   |
| Appointment Date &                           | Time                                                       |                     |
| 15-10-2022                                   | <b>C</b> 12                                                | 2:00 PM to 01:00 PM |
| Your coupon c                                | ode                                                        | Apply               |
| Billing Details                              |                                                            |                     |
| Total Items                                  |                                                            | 1                   |
| Price                                        |                                                            | ₹ 500               |
| Coupon Discount                              |                                                            | ₹50                 |
| Total Amount                                 |                                                            | ₹ 450               |
| Billing Address                              |                                                            | 🖍 EDIT              |
| Plot no. 3, Block wp,<br>Utter Pradesh 20130 | Hazipur, Sector-104, No                                    | bida                |

| Mental Hea                                 | alth Counselor                                             | ₹5,00              |
|--------------------------------------------|------------------------------------------------------------|--------------------|
|                                            | <b>Dr. Amit Sharma</b><br>5 yrs of Experience<br>★★★★★ 4.0 |                    |
| Appointment Date                           | & Time                                                     |                    |
| 15-10-2022                                 | <b>(</b> ) 12:                                             | :00 PM to 01:00 PM |
| #Offer1234                                 | ×                                                          | Applied            |
| You saved Rs. 50                           |                                                            |                    |
| Billing Details                            |                                                            |                    |
| Total Items                                |                                                            | 1                  |
| Price                                      |                                                            | ₹ 500              |
| Coupon Discoun                             | t                                                          | ₹50                |
| Total Amount                               |                                                            | ₹ 450              |
| Billing Address                            |                                                            | 🖍 EDIT             |
| Plot no. 3, Block wp<br>Utter Pradesh 2013 | o, Hazipur, Sector-104, Noi<br>01                          | ida                |