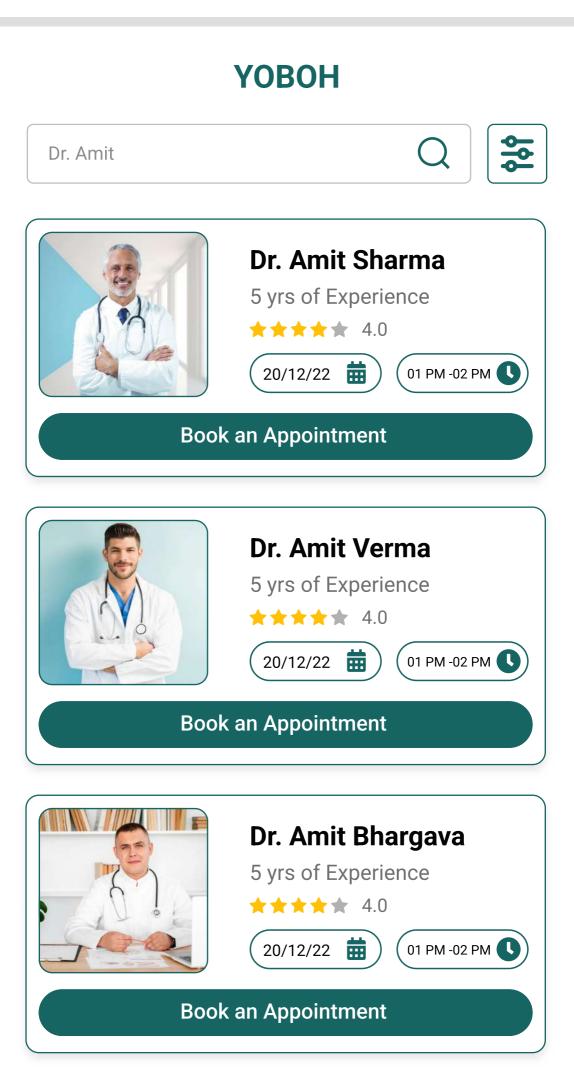

#### **Popular Diet Counsellor**

#### **Amrita Pandey** Masters degree in Nutrition.

5 yrs of Experience **Clinical Dietitians** 

 $\star$ 

**Book an Appointment** 

#### Shefali Sharma Masters degree in Nutrition. 5 yrs of Experience **Clinical Dietitians** $\star$

### **Amit Pandey**

Masters degree in Nutrition. 5 yrs of Experience **Clinical Dietitians** 

Book an Appointment

View All