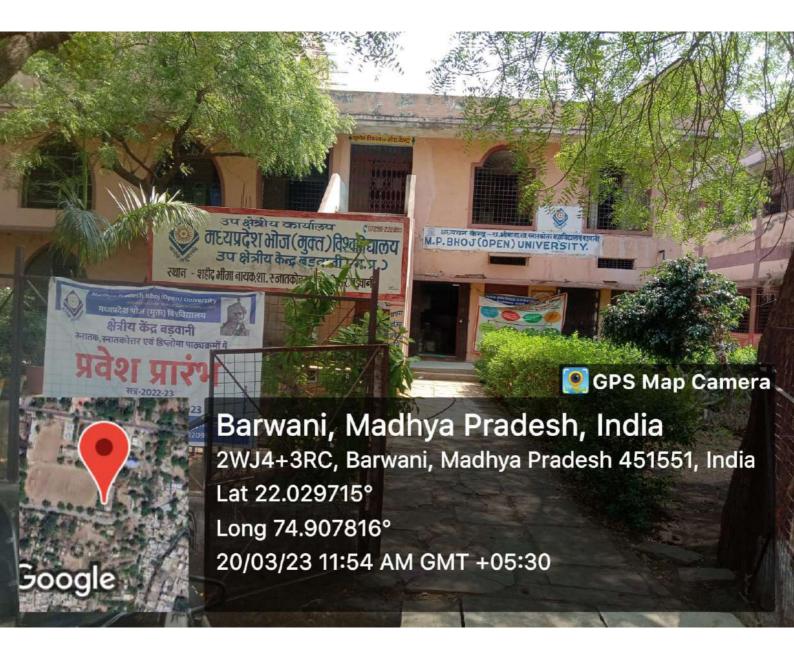

#### Regional Centre Badwani

## 💽 GPS Map Camera

Barwani, Madhya Pradesh, India 2WJ4+3RC, Barwani, Madhya Pradesh 451551, India Lat 22.029715° Long 74.907816° 20/03/23 11:52 AM GMT +05:30

ROOM

DIRECTOR

yam

oogle

UN

Barwani, Madhya Pradesh, India 2WJ4+3RC, Barwani, Madhya Pradesh 451551, India Lat 22.029713° Long 74.907776° 20/03/23 11:52 AM GMT +05:30