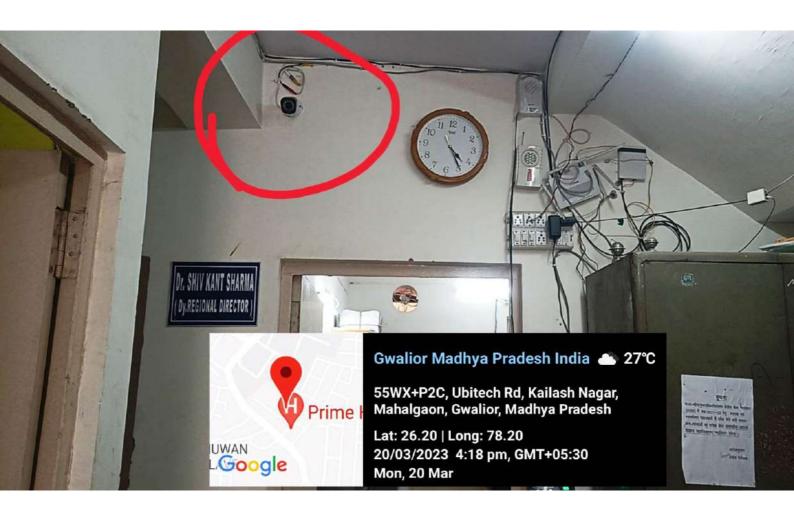

**Regional Centre Gwalior** 

#### ICT enabled facilities at RCs















# **Regional Centre Satna**

### ICT enabled facilities at RCs

🧕 GPS Map Camera



Satna, Madhya Pradesh, India Polytechnic Rd, Adarsh Nagar Nai Basti, Satna, Madhya Pradesh 485005, India Lat 24.591121° Long 80.87799° 20/03/23 10:26 AM GMT +05:30



🧕 GPS Map Camera



Satna, Madhya Pradesh, India Polytechnic Rd, Adarsh Nagar Nai Basti, Satna, Madhya Pradesh 485005, India Lat 24.591132° Long 80.878004° 20/03/23 10:58 AM GMT +05:30

कार्यालय





Satna, Madhya Pradesh, India Polytechnic Rd, Adarsh Nagar Nai Basti, Satna, Madhya Pradesh 485005, India Lat 24.591111° Long 80.877951° 20/03/23 10:56 AM GMT +05:30

👰 GPS Map Camera



Satna, Madhya Pradesh, India Polytechnic Rd, Adarsh Nagar Nai Basti, Satna, Madhya Pradesh 485005, India Lat 24.591137° Long 80.878026° 20/03/23 10:57