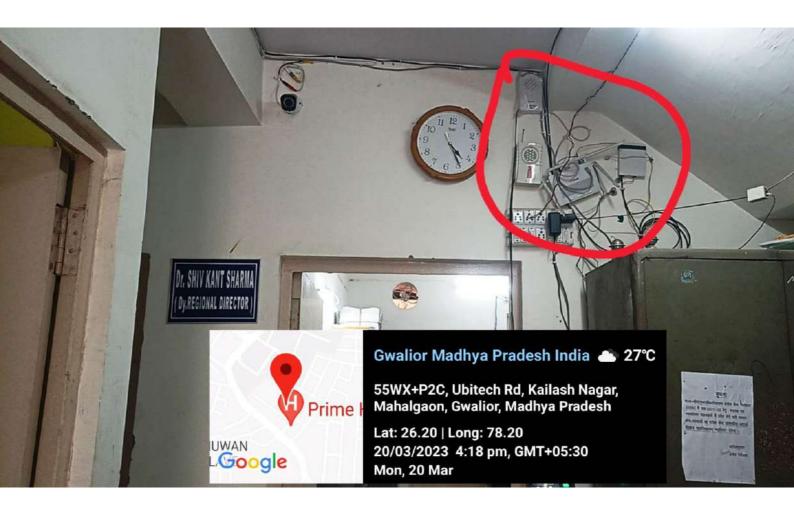

**Regional Centre Gwalior** 

#### ICT enabled facilities at RCs















# **Regional Centre Satna**

### ICT enabled facilities at RCs

🧕 GPS Map Camera



Satna, Madhya Pradesh, India Polytechnic Rd, Adarsh Nagar Nai Basti, Satna, Madhya Pradesh 485005, India Lat 24.591121° Long 80.87799° 20/03/23 10:26 AM GMT +05:30



🧕 GPS Map Camera



Satna, Madhya Pradesh, India Polytechnic Rd, Adarsh Nagar Nai Basti, Satna, Madhya Pradesh 485005, India Lat 24.591132° Long 80.878004° 20/03/23 10:58 AM GMT +05:30

कार्यालय





Satna, Madhya Pradesh, India Polytechnic Rd, Adarsh Nagar Nai Basti, Satna, Madhya Pradesh 485005, India Lat 24.591111° Long 80.877951° 20/03/23 10:56 AM GMT +05:30

👰 GPS Map Camera



Satna, Madhya Pradesh, India Polytechnic Rd, Adarsh Nagar Nai Basti, Satna, Madhya Pradesh 485005, India Lat 24.591137° Long 80.878026° 20/03/23 10:57 AM